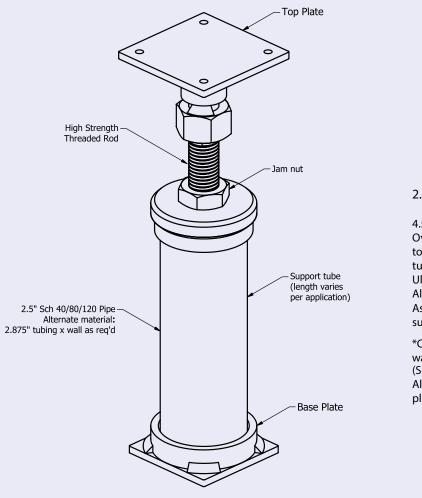

## 2.875" STRONG POST ASSEMBLY

4.5" Adjustment Range Overall Height Variable from 10" to 91" (dependent on support tube length) Ultimate Load Capacity 50,500 lbs Allowable Load Capacity 25,250 lbs\* Assembly weight = 9.83lb plus support pipe weight

\*Capacity varies w/ pipe wall thickness & length (See pipe load capacity chart. All load capacities based upon plumb vertical installations.)

Permanently stabilize interior crawlspaces with StrongPost<sup>™</sup> steel piers. Fully adjustable, our vertical StrongPost<sup>™</sup> steel column pier is a high-strength engineered corrosion resistant support system sized for maximum support of your specific interior structural pier application. The StrongPost<sup>™</sup> heavy-duty saddle plate is adjustable to accommodate any floor joist subfloor configuration. StrongPost<sup>™</sup> steel column piers will deliver peace of mind and satisfaction like no other for you or the homeowner. Protect your greatest asset with the strongest and best!